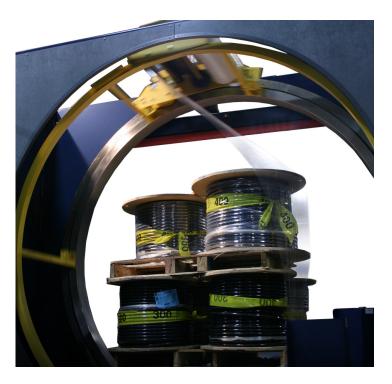

## **Performance is Everything!**

Custom built for heavy loads that require high wrap force.

### Effectively Wraps Load for Millions of Wrap Cycles!

- Over 30 years of application knowledge.
- Service and Engineering working together.
- 5" thick, 1,800 lb., forged steel, precision main bearing.
- Exclusive dual support roll carriage.
- Lenze 5HP Drive System "All-in-One Unit" (motor, brake, reducer)
- Allen Bradley touchscreen Panel View 600 Plus.
- Robust Power-thru<sup>®</sup> Conveyor System.
- Lan-Logix<sup>™</sup> state of the art control system.