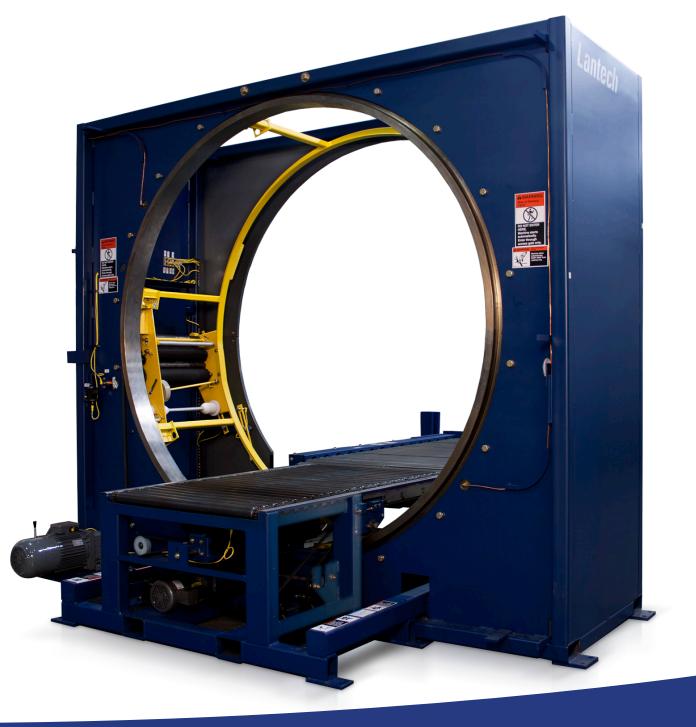

## Lan-ringer<sup>®</sup>

### Effectively Wraps Load for Millions of Wrap Cycles!

- Over 30 years of application knowledge.
- Service and Engineering working together.
- 5" thick, 1,800 lb., forged steel, precision main bearing.
- Exclusive dual support roll carriage.
- Lenze 5HP Drive System "All-in-One Unit" (motor, brake, reducer)
- Allen Bradley touchscreen Panel View 600 Plus.
- Robust Power-thru<sup>®</sup> Conveyor System.
- Lan-Logix<sup>™</sup> state of the art control system.